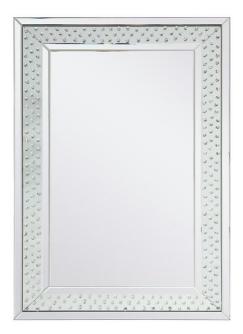

## **Modern COLLECTION**

Crystal Mirror 32 inch Clear finish

Item No:MR913248 (Clear)

## **Dimensions**

| length         | 32        |
|----------------|-----------|
| width          | 1.6       |
| height         | 48        |
| product weight | 67.10 lbs |

## Specifications

| Specifications                 |                            |
|--------------------------------|----------------------------|
| Finish                         | 1 Finish                   |
| mount type                     | wall mounted               |
| shape                          | rectangle                  |
| orientation                    | horizontal and vertical    |
| framed                         | yes                        |
| frame material details         | Mirror and MDF and crystal |
| power source                   | none                       |
| magnifying                     | none                       |
| storage included               | no                         |
| installation hardware included | no                         |
| Warranty                       | 1 Year Limited             |
| Shipment Type                  | Small Parcel               |
|                                |                            |